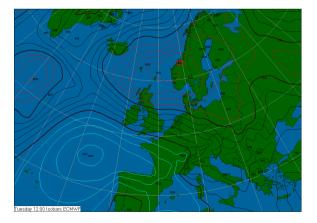

#### **High Pressure Situation**

#### High pressure situation 27<sup>th</sup> January 2011. North-easterly winds.