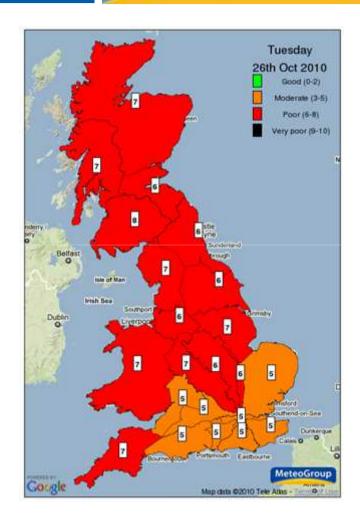

### **Network forecasting**

- Allows temperature variations to be mapped
- Tables can show forecasts for 'ghost runs'
- Potential for selective salting by route

| 19.1             |          |       | CONTRACTOR OF | A 10 COURT MOTOR AND AND ADDRESS. |      |       |      | A REAL PROPERTY. |       |     |      |     |   |
|------------------|----------|-------|---------------|-----------------------------------|------|-------|------|------------------|-------|-----|------|-----|---|
| -                | 1005.005 | -     | and of hermit | 1.4                               | 1    |       | 1.18 | 343              | l bai |     |      | 14  | 1 |
| 20100011118      |          |       |               |                                   |      |       | . 4  |                  |       |     |      |     |   |
| 2010/00/21318    |          | 11411 |               | 1.4                               |      |       |      |                  | 1.00  | 14  |      | 140 |   |
| 291000101000     |          | 127   |               |                                   |      |       |      |                  |       |     |      |     |   |
| 2010/001214 38   | 13       | 123   | 40            | 1.40                              |      |       |      | 100              | 1.8   |     |      |     |   |
| 201000101010     | 4.7      | 100   | 40            |                                   |      |       |      |                  |       |     |      |     |   |
| 201000101010     | 3.4      | 11    | 4             | 3.40                              | 1.0  |       |      | 10.1             | 1.8.  |     | 14.1 | 141 |   |
| 201203101110     | 28.      | 64    | -             |                                   |      |       |      |                  |       |     |      |     |   |
| 201030101030     | 18       | 44    |               | 3.0                               |      |       |      | 1.1              | 1.00  | 1.0 |      | 141 |   |
| 201000101030     | 1.8      | 3.9   |               | 1.4                               |      |       |      |                  |       |     |      |     |   |
| NH COOH & BOBD   | 14       | 2.84  | 49.000        | 1.0                               |      |       |      |                  | 1.04  | 14  |      | (4) |   |
| 25/10/00/9 21 M  |          | 38    |               | 1.14                              |      | 1.4   |      |                  |       |     |      | 14  | 1 |
| 204000103210     | 0.0      | 1.04  | 40            |                                   |      | 0.401 | 1.4  | 1.1              | 1.00  | 18  |      | (8) |   |
| 204000rf 3108    | 87       | 12    | 40.0          | 100                               |      | 1.4.1 |      |                  | 10    | 3   |      | (8) |   |
| 2640001030000    | 1.8      | 1.94  |               | 1.4                               | 1.1  | 1040  |      | 1.41             | 100   | 14  |      | (4) |   |
| 264000101010     | 17       | 48    |               | 4                                 |      | 1.401 |      |                  | 1     | 14  |      | (8) |   |
| 26100010103      | 24       | 44    | -             | 1.4                               |      |       |      |                  | 1.00  | 14  |      | 140 |   |
| 2910001010.00    | 39       | 47    | 1.000         |                                   |      |       |      |                  |       |     |      | 14  |   |
| Juiconstants     | 14       |       | 1.000         |                                   |      |       |      |                  |       | 1   |      | 14  |   |
| 201000101010     | 24       |       | 1.000         |                                   |      | 1.4.1 |      | - M.             | 1.8   |     |      |     |   |
| 2640001108-00    | 34       | 1.64  | 1.44          |                                   | 1.00 | 1.8.1 | 1.4  |                  | 180   |     | 14.3 | 140 |   |
| 20102018-07-08   | 40       | 47    | 1400          |                                   |      | 1.0   |      | 1.               | 18.   |     |      |     |   |
| Meaning .        | 44       | 1.64  | 1 Aug         | 1.4                               | 1.00 |       |      | 1.0              | 1.00  | 1.  | 14.1 | 141 |   |
| 2010/02/02 10:00 | 9.8      | . 24  | 1400          | 1.0                               |      | 1.0   |      |                  | 1.    |     |      |     |   |
| AA40011110.00    | 96       | 1.84  | 100           |                                   |      | 1.4   |      |                  |       | 1   | 14.  | 14  |   |
| 2640001011.00    | 14       |       | -             |                                   |      |       |      |                  |       |     |      |     |   |
| Dimonstration    | 8.8      | 11464 |               | 1.0                               |      |       |      |                  |       |     |      | 14. |   |

### RailCast

### **Network Rail**

- Full forecast service
  - General weather
  - Hazards
  - Conductor rail icing
- Observations
- Autumn adhesion forecast