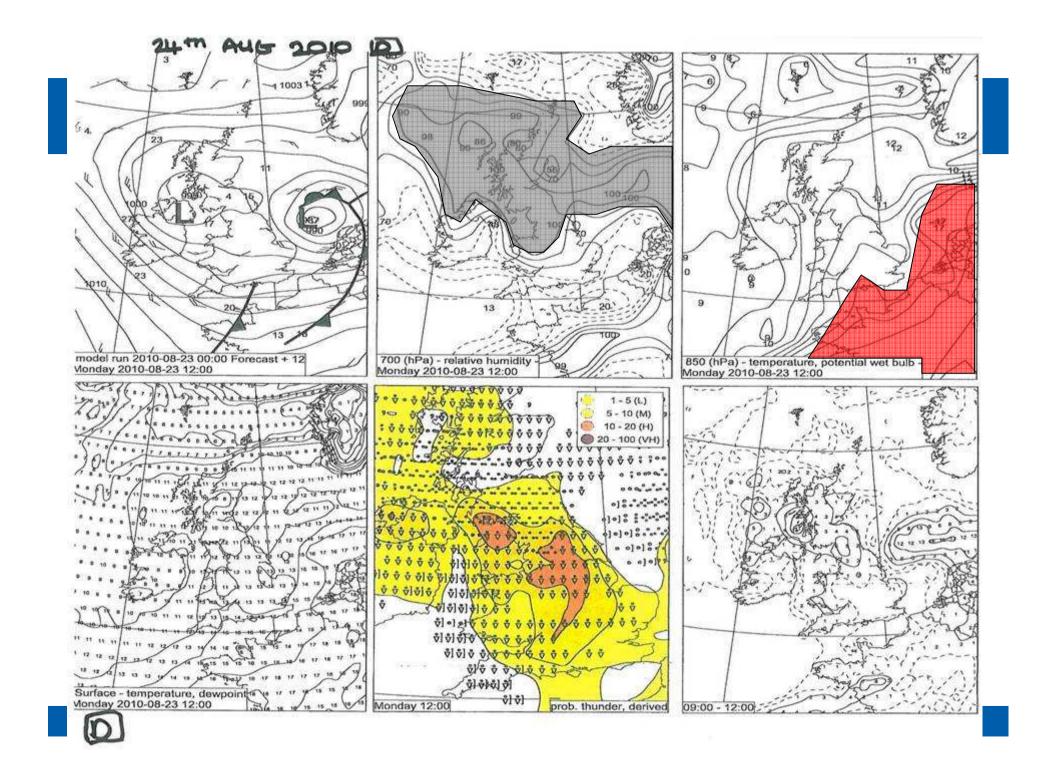

### 5. My day to day tasks

- Media
  - Interpreting models and ensuring a concise weather story
  - Forecasting!
  - Writing weather stories
  - Dealing with media calls
  - Dealing with clients
- Interpreting Charts
  - Winter Charts
  - Summer Charts
  - Recent Example