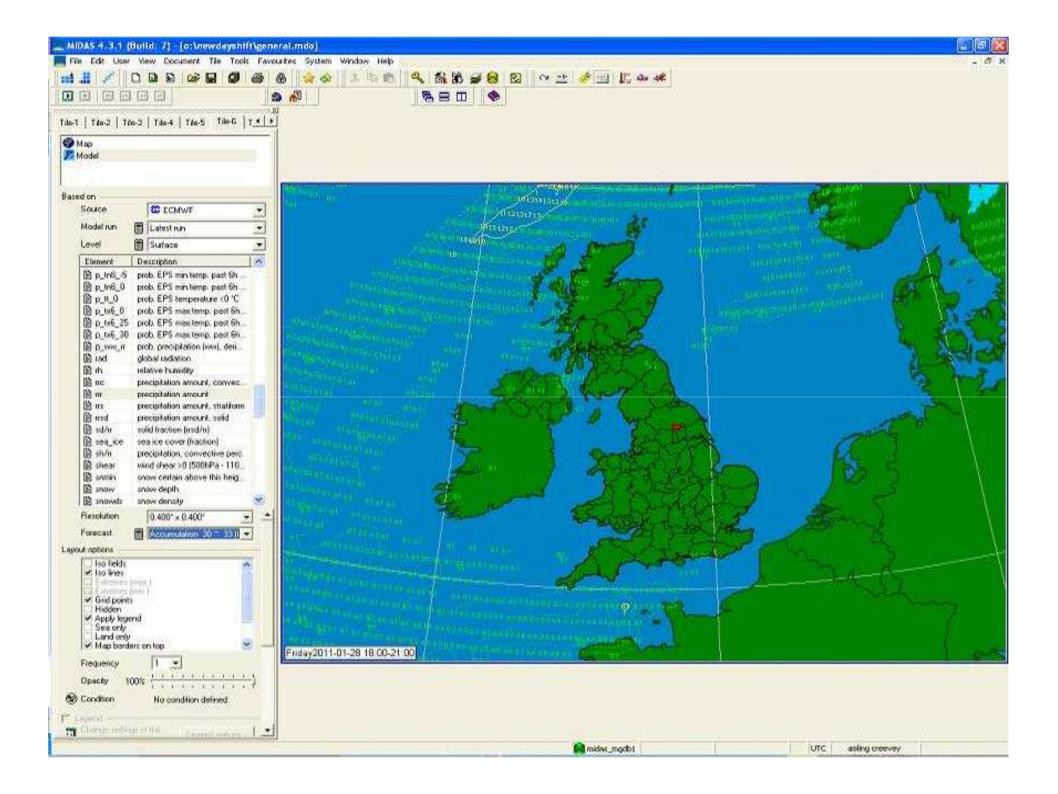

### **MIDAS - ECMWF**

#### High pressure situation 27<sup>th</sup> January 2011. North-easterly winds.