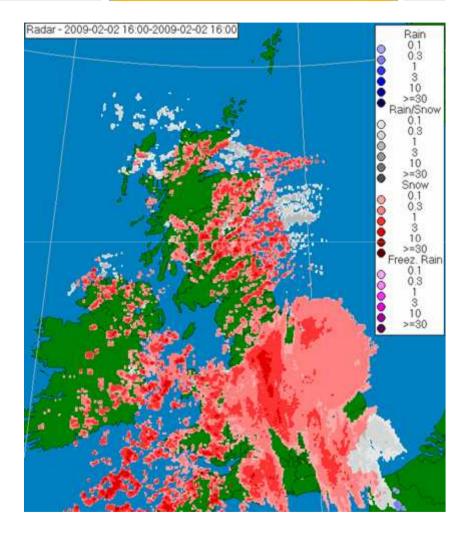

|
| Manila      | Shower | 31             |
| Miami       | Fair   | 24             |
| Milan       | Shower | 17             |
| Montreal    | Sun    | 10             |
| Moscow      | Rain   | 4              |
| Mumbai      | Sun    | 33             |
|             |        |                |



### 4. Weather Forecasting



- Data Sources
- Midas
- Satellite
- Precipitation Type Radar
- MOS
- Observations

### Data sources





WRF > THE WEATHER RESEARCH & FORECASTING MODEL



Koninklijk Nederlands Meteorologisch Instituut Ministerie van Verkeer en Waterstaat









### **MIDAS - ECMWF**



### **Automatic fronts**



### Global model output

### MeteoGroup



# **Global observations**

# MeteoGroup



# Satellite imagery

# MeteoGroup



# Precip type radar

# MeteoGroup





# **MM-MOS**

# MeteoGroup

- Model Output Statistics
- Site specific forecasts
- 100+ elements
- Climatology
- World-wide coverage
- Forecaster intervention



### **Observations**



| File Edit User View Document Tile Tools Favourites Syst                          | m Window Help                                |
|----------------------------------------------------------------------------------|----------------------------------------------|
| i.i 🖉 🗅 🖬 🖬 🖨 😽 🙀                                                                | 🖌 🛛 🕹 📾 📾 🔤 🕰 🔛 😂 😂 🖂 🗠 🔤 🎸 🖂 🚛 🕊            |
|                                                                                  |                                              |
|                                                                                  |