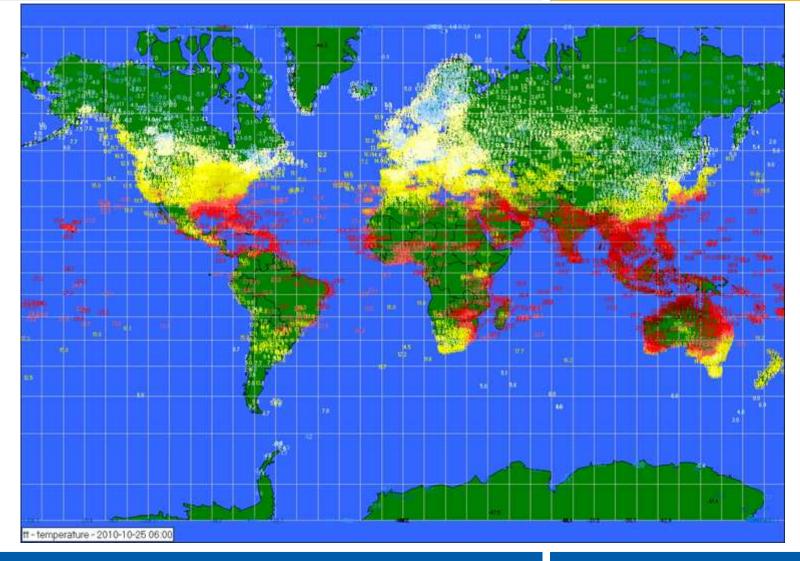

|
| Madrid      | Sun    | 21             |
| Malta       | Fair   | 18             |
| Manila      | Shower | 31             |
| Miami       | Fair   | 24             |
| Milan       | Shower | 17             |
| Montreal    | Sun    | 10             |
| Moscow      | Rain   | 4              |
| Mumbai      | Sun    | 33             |
|             |        |                |



### 4. Weather Forecasting



- Data Sources
- Midas
- Satellite
- Precipitation Type Radar
- MOS
- Observations

### Data sources





WRF > THE WEATHER RESEARCH & FORECASTING MODEL



Koninklijk Nederlands Meteorologisch Instituut Ministerie van Verkeer en Waterstaat









### **MIDAS - ECMWF**



### **Automatic fronts**



### Global model output

### MeteoGroup



# **Global observations**

# MeteoGroup



# Satellite imagery

# MeteoGroup



# Precip type radar

# MeteoGroup





# **MM-MOS**

# MeteoGroup

- Model Output Statistics
- Site specific forecasts
- 100+ elements
- Climatology
- World-wide coverage
- Forecaster intervention



### **Observations**



| File Edit User View Document Tile Tools Favourites Syst                          | m Window Help                                |
|----------------------------------------------------------------------------------|----------------------------------------------|
| i.i 🖉 🗅 🖬 🖬 🖨 😽 🙀                                                                | 🖌 🛛 🕹 📾 📾 🔤 🕰 🔛 😂 😂 🖂 🗠 🔤 🎸 🖂 🚛 🕊            |
|                                                                                  |                                              |
|