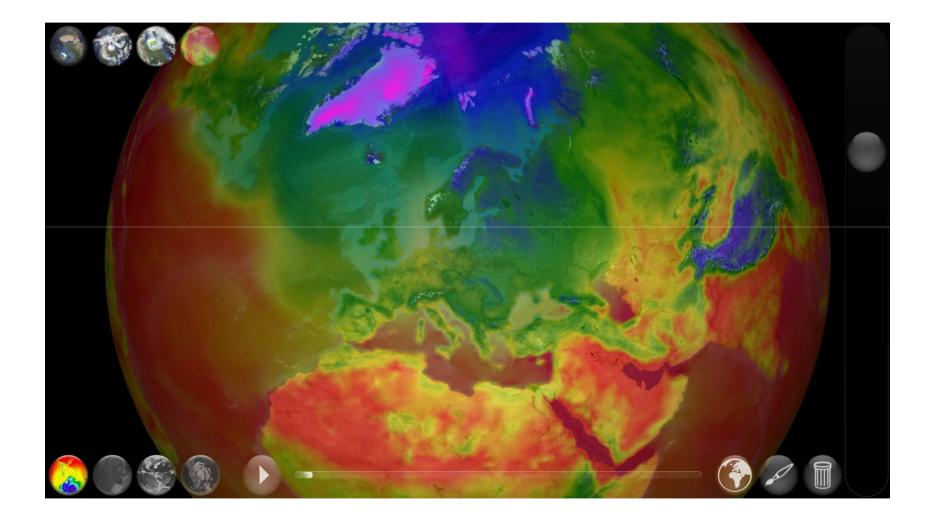

| 14       |       | -             |                                   |      |       |      |                  |       |     |      |     |   |
| Dimonstration    | 8.8      | 11464 |               | 1.0                               |      |       |      |                  |       |     |      | 14. |   |

### RailCast





### **Network Rail**

- Full forecast service
  - General weather
  - Hazards
  - Conductor rail icing
- Observations
- Autumn adhesion forecast





## Energy

### Energy

- Trading
- Power production
  - Gas/coal
  - Nuclear
  - Wind
  - -Wave





### **3. Weather Products**

- Raintoday
- Weather Pro
- Meteoearth
- Weather Video
- Vodcast
- Web Graphics
- Page Ready

### RainToday.co.uk

### MeteoGroup



### WeatherPro



page 19





### **MeteoEarth**

















### Weather Video





### Vodcast







### **Web Graphics**













### **Page Ready**

- In-house design
- Ready to print
- Customised panels
- 365 days a year
- Over 100 titles









### Today's summary: Mostly dry, warm and sunny

Glasgow/Argyli: Mainly dry and sunry athough there is the small chance of the odd shower later. Warm. Hich 23C (73F). Caithness/North West: Dry with long periods of spring surshine. Gentle odd shover later. Warm, High 23C (73F). Edinburgh: Sunny with just a little cloud during the moming. Moderate north-easterly winds. Warm. High 19C (66F). Fife/Dundee: Dry and fine with lengthy spells of sunshine. Genite easterly winds. Warm inland. High 15C (59F). Southeasterly winds. High 16C (61F). Falldrik/Stirling: Dry and fine with some lengthy spek