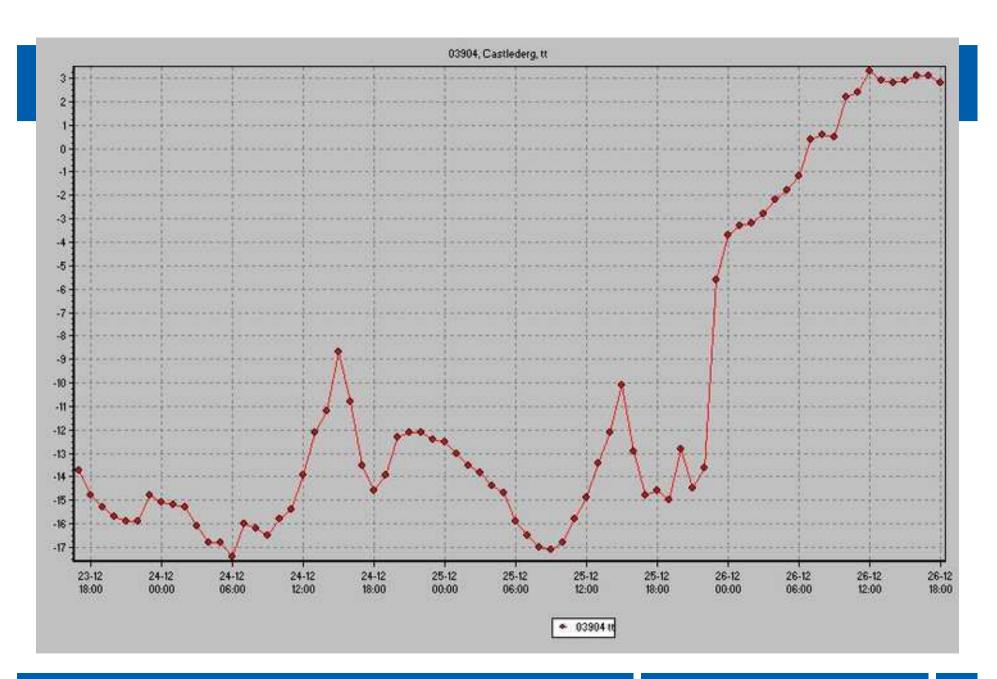

egend options                                            |                                              |
|                                                                                  |                                              |
| Shadow                                                                           |                                              |
| 🔀 Assign shadow to the <u>S</u> hadow options                                    |                                              |

### 5. My day to day tasks



- Media
  - Interpreting models and ensuring a concise weather story
  - Forecasting!
  - Writing weather stories
  - Dealing with media calls
  - Dealing with clients
- Interpreting Charts
  - Winter Charts
  - Summer Charts
  - Recent Example





# Media Calls







# Winter Charts

01DEC2010 00Z

850 hPa Temperatur (Grad C)



3226422086420 1111086420 -2 -6 -8 -10 -12 -14 -18 -20 -22 -24 -26 -30 -32 -34 -36

Daten: Reanalysis des NCEP (C) Wetterzentrale www.wetterzentrale.de



Daten: Reanalysis des NCEP (C) Wetterzentrale www.wetterzentrale.de







# Summer Charts



23AUG2010 00Z

850 hPa Temperatur (Grad C)





Daten: Reanalysis des NCEP (C) Wetterzentrale www.wetterzentrale.de



Daten: Reanalysis des NCEP (C) Wetterzentrale www.wetterzentrale.de



O





# Recent Example



#### **High Pressure Situation**

# MeteoGroup





#### High pressure situation 27<sup>th</sup> January 2011. North-easterly winds.

### MeteoGroup

🚏 RadSat 3.1.0 (Build: 17) - [Infrared - 120 - UK - 27-01-2011 20:15]

File Search View Update Animation Window Help