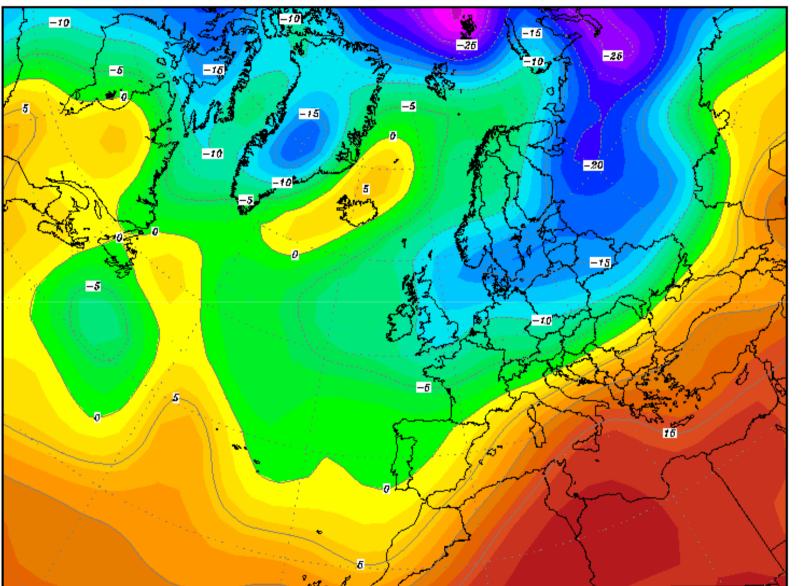

# Winter Charts

01DEC2010 00Z

850 hPa Temperatur (Grad C)

3226422086420 1111086420 -2 -6 -8 -10 -12 -14 -18 -20 -22 -24 -26 -30 -32 -34 -36

Daten: Reanalysis des NCEP (C) Wetterzentrale www.wetterzentrale.de

Daten: Reanalysis des NCEP (C) Wetterzentrale www.wetterzentrale.de