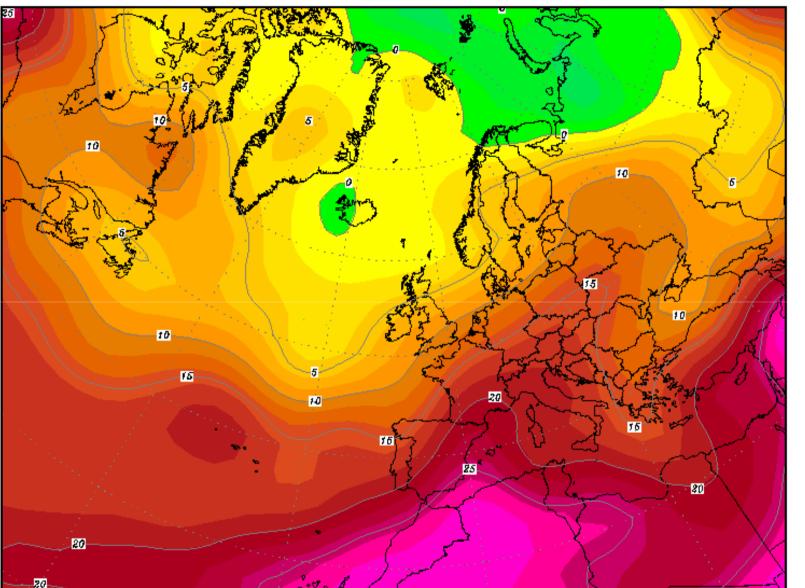

# Recent Example

#### **High Pressure Situation**

# MeteoGroup

#### High pressure situation 27<sup>th</sup> January 2011. North-easterly winds.