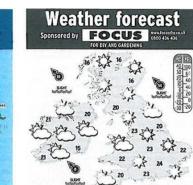

### Today's summary: Warm. Sunshine in most areas

Weather forecast

Sponsored by FOCUS www.fecusdly.co.uk

21

19

20

18

North West Coast: Dry with sunny spells bul the chance of an isolated sharp shower. Gentle southeasterly winds, High 19C (86F). East Coast: Dry with sunry periods and variable amounts of cloud. There will be a moderate easterly wind. Still warm. High 18C (64F). righ 180 (64F). North Central Ireland: Mainly dry with sunny breaks but the chance of an isolated heavy shower. Gentle southeasterly winds. High 21C (70F). wares, regn 190 (607). South West Coast: Sunny periods but the chance of a heavy shower breaking out. A light to moderate southerly wind. High 16C (61F). South Central Ireland: Dry and warm with long sunny intervals and only a little cloud. A gentle southeasterly breeze. High 20C (68F). Northern Ireland: Dry, warm and mattly sunny with only a few patches of cloud. A fight to moderate easierly wind. High 20C (68F).

### Outlook tomorrow: Ireland Wernest Sharror 21C (70F), Extremes: Coldest Lough Fea SC (13F), Writest No califul unorder) It will be warm again with some more sunshine 24 hours

in the north. However, cloud will increase with showers spreading north, southern area: will have some more persistent rain, Fini quarter SIX-DAY FORECAST Temperatures in Centorade