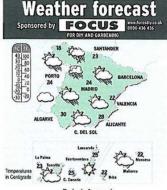

### Today's summary: Warm. Sunshine in most areas

Weather forecast

Sponsored by FOCUS www.fecusdly.co.uk

21

19

20

18

North West Coast: Dry with sunny spells bul the chance of an isolated sharp shower. Gentle southeasterly winds, High 19C (86F). East Coast: Dry with sunry periods and variable amounts of cloud. There will be a moderate easterly wind. Still warm. High 18C (64F). righ 180 (64F). North Central Ireland: Mainly dry with sunny breaks but the chance of an isolated heavy shower. Gentle southeasterly winds. High 21C (70F). wares, regn 190 (607). South West Coast: Sunny periods but the chance of a heavy shower breaking out. A light to moderate southerly wind. High 16C (61F). South Central Ireland: Dry and warm with long sunny intervals and only a little cloud. A gentle southeasterly breeze. High 20C (68F). Northern Ireland: Dry, warm and mattly sunny with only a few patches of cloud. A fight to moderate easierly wind. High 20C (68F).

### Outlook tomorrow: Ireland Wernest Sharror 21C (70F), Extremes: Coldest Lough Fea SC (13F), Writest No califul unorder) It will be warm again with some more sunshine 24 hours

in the north. However, cloud will increase with showers spreading north, southern area: will have some more persistent rain, Fini quarter SIX-DAY FORECAST Temperatures in Centorade