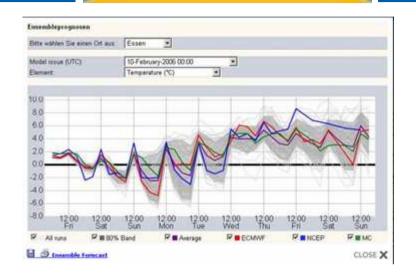

### 5. My day to day tasks

- Media
  - Interpreting models and ensuring a concise weather story
  - Forecasting!
  - Writing weather stories
  - Dealing with media calls
  - Dealing with clients
- Interpreting Charts
  - Winter Charts
  - Summer Charts
  - Recent Example

# Winter Charts

01DEC2010 00Z

850 hPa Temperatur (Grad C)

3226422086420 1111086420 -2 -6 -8 -10 -12 -14 -18 -20 -22 -24 -26 -30 -32 -34 -36

Daten: Reanalysis des NCEP (C) Wetterzentrale www.wetterzentrale.de

# Summer Charts

23AUG2010 00Z

850 hPa Temperatur (Grad C)

Daten: Reanalysis des NCEP (C) Wetterzentrale www.wetterzentrale.de

Daten: Reanalysis des NCEP (C) Wetterzentrale www.wetterzentrale.de

O