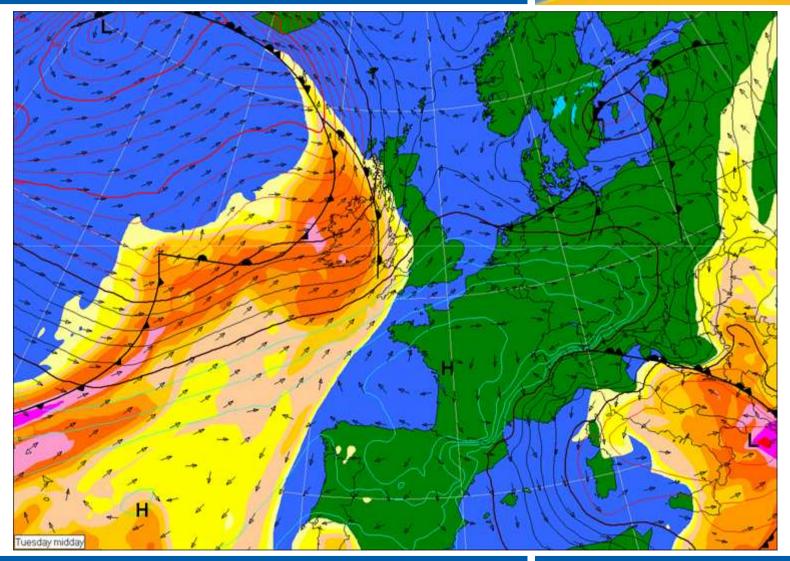

#### **High Pressure Situation**

#### High pressure situation 27<sup>th</sup> January 2011. North-easterly winds.