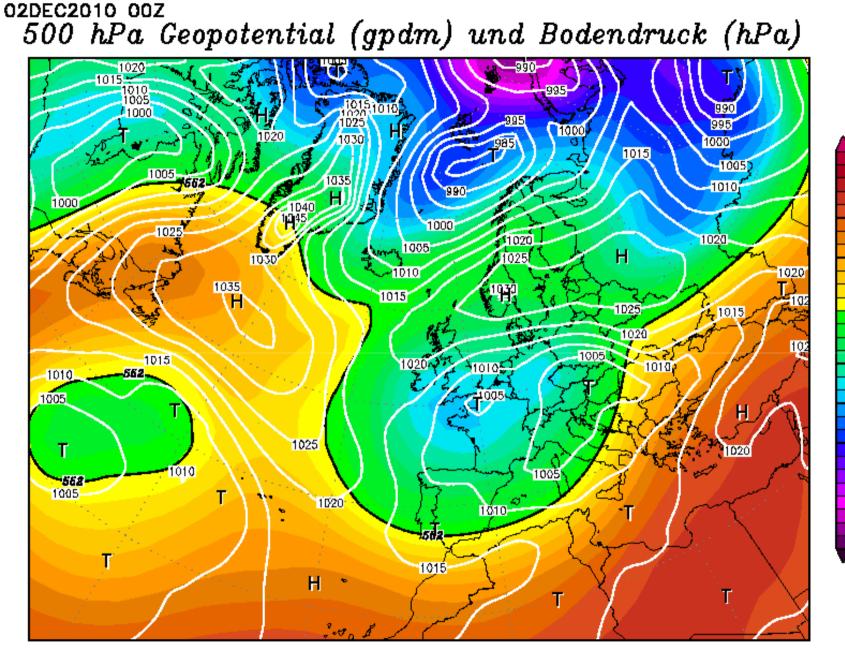

# Recent Example

#### **High Pressure Situation**

#### High pressure situation 27<sup>th</sup> January 2011. North-easterly winds.