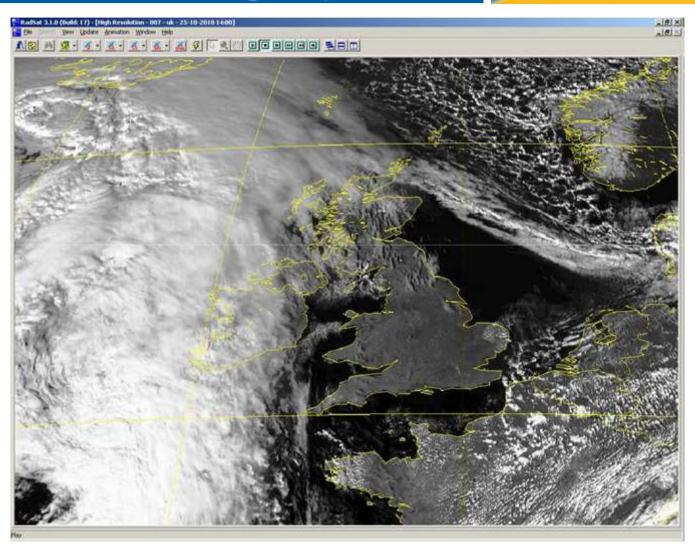

|
| Malta       | Fair   | 18             |
| Manila      | Shower | 31             |
| Miami       | Fair   | 24             |
| Milan       | Shower | 17             |
| Montreal    | Sun    | 10             |
| Moscow      | Rain   | 4              |
| Mumbai      | Sun    | 33             |
|             |        |                |



### 4. Weather Forecasting



- Data Sources
- Midas
- Satellite
- Precipitation Type Radar
- MOS
- Observations

### Data sources





WRF > THE WEATHER RESEARCH & FORECASTING MODEL



Koninklijk Nederlands Meteorologisch Instituut Ministerie van Verkeer en Waterstaat









### **MIDAS - ECMWF**



### **Automatic fronts**



### Global model output

### MeteoGroup



# **Global observations**

# MeteoGroup



# Satellite imagery

# MeteoGroup



# Precip type radar

# MeteoGroup





# **MM-MOS**

# MeteoGroup

- Model Output Statistics
- Site specific forecasts
- 100+ elements
- Climatology
- World-wide coverage
- Forecaster intervention



### **Observations**



| File Edit User View Document Tile Tools Favourites Syst                          | m Window Help                                |
|----------------------------------------------------------------------------------|----------------------------------------------|
| i.i 🖉 🗅 🖬 🖬 🖨 😽 🙀                                                                | 🖌 🛛 🕹 📾 📾 🔤 🕰 🔛 😂 😂 🖂 🗠 🔤 🎸 🖂 🚛 🕊            |
|                                                                                  |                                              |
|