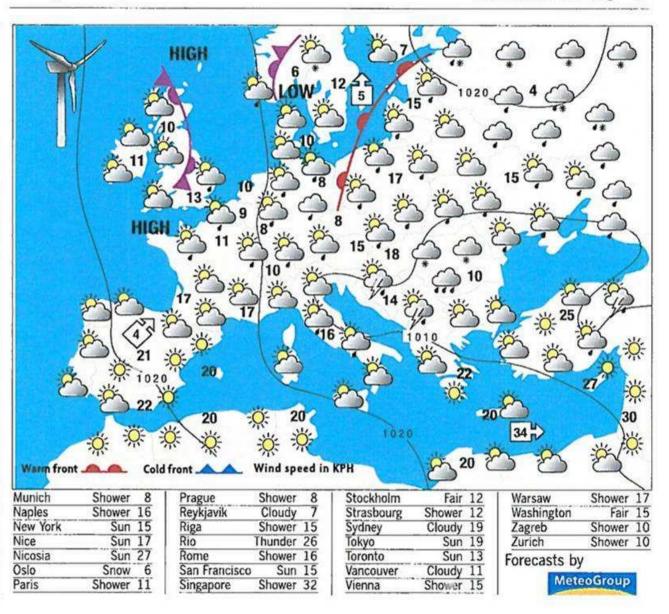

| Amsterdam              | Sunny     | 24C/75F  | Amsterdam     | SURFY    | 2#0/15F    |
|------------------------|-----------|----------|---------------|----------|------------|
| Brussels               | Sunny     | 24C/75F  | Brussels      | Sunny    | 250735     |
| Dublin                 | Far       | 18/\%4F  | Dubin         | Cloudy   | 18C/64F    |
| Frankfurt              | Sunny     | 23. 73F  | Frankfurt     | Sunny    | 24G-SF     |
| Geneva                 | Sunny     | 240775F  | Geneva        | Sunny    | 24C 5F     |
| Lisbon                 | Cabudy    | 22. 7.25 | Lisbon        | Fair     | 19. DCF    |
| Madrid                 | Showers   | 2.1.11   | Madrid        | Rain     | 19C/56F    |
| Paris                  | Sunny     | 25 577   | Paris         | Fair     | 26C//9F    |
| Rome                   | SUNNY     | 2207.25  | Rome          | Sunny    | 2.72       |
| Amsierdam Cu<br>Alhens | Arou      | -        | Soudy 27 81   |          | ( /        |
|                        | nmy 19 66 | Jeney    | Sunny 20 58   | Nervis S | unrw 25 77 |
|                        | nny 19 66 | Lamaca   | SUTVINY 27 73 | Palma    | unny 23 73 |
|                        |           |          |               |          |            |

| AUU                          | and the north years                  | uay                     |
|------------------------------|--------------------------------------|-------------------------|
| Amsterdam Curry 21 72        | Hong King Cloudy 27 81               | New York Sunny 18 64    |
|                              | Islandad Faur 18 64                  |                         |
|                              |                                      | Nice                    |
| Burnhona . Sunny 19 66       | Jerrey Sunny 20 68                   | Neimia Sunny 25 11      |
| Berlin Sunny 19 66           | Lamaca Survey 27 73                  | Palma Sunny 23 73       |
| Budapest Joudy 20 68         | Las Palmas Survey 25 77              | Parth Sunny 23 73       |
| Caro Sunny 26 79             | Los Angeles Cloudy 17 63             | Pragint                 |
| Case Town Cloudy 20 68       | Luxor Surary 38 100                  | STRAGOUD, Shars 32 90   |
| Casablanca Sunny 22 72       | Malaga Sunny 21 70                   | Sydney Fair 21 70       |
| Cortu Orizzie 18 64          | Malky a Sunny 23 73                  | Tel Are Sunny 23 73     |
| Dublin                       | Malta Sunny 20 68                    | Tenerile Survy 22 72    |
| Dubrowsk Rain 14 57          | Melbourne , Sunny 18 64              | Toronio, Survay 15 59   |
| Faro Sunny 25 77             | Miana Fair 29 84                     | Tunis Sunny 25 77       |
| Florence Fair 20 68          | Manual Cloudy 12 54                  | Venice Sunny 21 70      |
| Gibrahar Fair 21 72          | Narrobs Fait 24 75                   | Vienna Fair 18 64       |
| Guerniny Sunny 19 60         | New Delhi . Far 35 95                | Warnew Sunny 15 55      |
| LATEST MET OFFICE WE         | ATHER BY PHONE & FAX                 | DAILY EXPRESS           |
| 10-day UK local forecasts    |                                      |                         |
| Local 6-hour forecast        | TEL: 0905 751                        | 546                     |
| 10-day UK National Ioreca    |                                      | 0645                    |
| Snowline - latest ski report | ts TEL: 0906 553 (                   | 250                     |
| Tel 75p/min. Snowline £1/r   | nin Fax £150 p/min from 8T land line | Touch UK LID. EC2A 4PF. |
|                              | Supplied by MeteoGroup               |                         |

### Around the world vesterday Hong Kong Cloudy 27 81 Istarbul Fair 18 64 New York .... Sunny <u>Jointhy</u> 10 <u>64</u> <u>Jointhy</u> 20 68 Susting 23 75 <u>Susting</u> 23 75 <u>Susting</u> 23 75 <u>Susting</u> 23 75 <u>Susting</u> 23 75 <u>Starrs</u> 37 90 <u>Susting</u> 21 70 <u>Susting</u> 21 73 <u>Susting</u> 21 73 Athens Sunny 2 Barcelona Sunny 1 Berlin Sunny 1 Budiges! Gloudy 2 Care Sunny 2 Cape Town Sunny 2 Cape Town Sunny 2 Surny 20 68 Surny 23 73 Surny 25 77 Doudy 17 62 Surny 38 100 Surny 21 70 Surny 23 73 Surny 20 68 Surny 20 68 Nicosus Palma Porto Porto Singaprive Singaprive Singaprive Tel Auro Tenerito Toronto Las Palmas Luror . Malaga Sunny

| ro                                                                                                             | Mana Fair 29 84<br>Molecow Cloudy 12 54   | Tunis                  |
|----------------------------------------------------------------------------------------------------------------|-------------------------------------------|------------------------|
| prehar Fair 21 70<br>remuley Sunny 19 66                                                                       | Nainsbi Fair 24 75<br>New Debi Fair 35 95 | Vena                   |
| LATEST MET OFFICE WE                                                                                           | THER BY PHONE & FAX                       | DAILY EXPRESS          |
| 10-dey UK local forecasts<br>Local 5-hour forecast<br>10-day UK National foreca<br>Snowline - latest ski repor | TEL: 0905 751 30<br>st TEL: 0906 751 30   | 145                    |
| Tel 75p/min. Snowfune £1/m                                                                                     | nin. Fax £150 p/min from BT band line     | Touch UK Lid, EC2A APF |