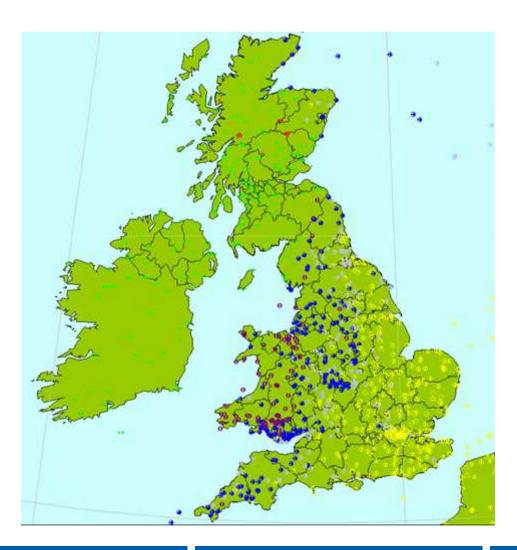

### **Network forecasting**

- Allows temperature variations to be mapped
- Tables can show forecasts for 'ghost runs'
- Potential for selective salting by route

| 19.1             |          |       | CONTRACTOR OF | A 10 COURT MOTOR AND AND ADDRESS. |      |       |      | A REAL PROPERTY. |       |     |      |     |   |
|------------------|----------|-------|---------------|-----------------------------------|------|-------|------|------------------|-------|-----|------|-----|---|
| -                | 1005.005 | -     | and of hermit | 1.4                               | 1    |       | 1.18 | 343              | l bai |     |      | 14  | 1 |
| 20100011118      |          |       |               |                                   |      |       | . 4  |                  |       |     |      |     |   |
| 2010/00/21318    |          | 11411 |               | 1.4                               |      |       |      |                  | 1.00  | 14  |      | 140 |   |
| 291000101000     |          | 127   |               |                                   |      |       |      |                  |       |     |      |     |   |
| 2010/001214 38   | 13       | 123   | 40            | 1.40                              |      |       |      | 100              | 1.8   |     |      |     |   |
| 201000101010     | 4.7      | 100   | 40            |                                   |      |       |      |                  |       |     |      |     |   |
| 201000101010     | 3.4      | 11    | 4             | 3.40                              | 1.0  |       |      | 10.1             | 1.8.  |     | 14.1 | 141 |   |
| 201203101110     | 28.      | 64    | -             |                                   |      |       |      |                  |       |     |      |     |   |
| 201030101030     | 18       | 44    |               | 3.0                               |      |       |      | 1.1              | 1.00  | 1.0 |      | 141 |   |
| 201000101030     | 1.8      | 3.9   |               | 1.4                               |      |       |      |                  |       |     |      |     |   |
| NH COOH & BOBD   | 14       | 2.84  | 49.000        | 1.0                               |      |       |      |                  | 1.04  | 14  |      | (4) |   |
| 25/10/00/9 21 M  |          | 38    |               | 1.14                              |      | 1.4   |      |                  |       |     |      | 14  | 1 |
| 204000103210     | 0.0      | 1.04  | 40            |                                   |      | 0.401 | 1.4  | 1.1              | 1.00  | 18  |      | (8) |   |
| 204000rf 3108    | 87       | 12    | 40.0          | 100                               |      | 1.4.1 |      |                  | 10    | 3   |      | (8) |   |
| 2640001030000    | 1.8      | 1.94  |               | 1.4                               | 1.1  | 1040  |      | 1.41             | 100   | 14  |      | (4) |   |
| 264000101010     | 17       | 48    |               | 4                                 |      | 1.401 |      |                  | 1     | 14  |      | (8) |   |
| 26100010103      | 24       | 44    | -             | 1.4                               |      |       |      |                  | 1.00  | 14  |      | 140 |   |
| 2910001010.00    | 39       | 47    | 1.000         |                                   |      |       |      |                  |       |     |      | 14  |   |
| Juiconstants     | 14       |       | 1.000         |                                   |      |       |      |                  |       | 1   |      | 14  |   |
| 201000101010     | 24       |       | 1.000         |                                   |      | 1.4.1 |      | - M.             | 1.8   |     |      |     |   |
| 2640001108-00    | 34       | 1.64  | 1.44          |                                   | 1.00 | 1.8.1 | 1.4  |                  | 180   |     | 14.3 | 140 |   |
| 20102018-07-08   | 40       | 47    | 1400          |                                   |      | 1.0   |      | 1.               | 18.   |     |      |     |   |
| Meaning .        | 44       | 1.64  | 1 Aug         | 1.4                               | 1.00 |       |      | 1.0              | 1.00  | 1.  | 14.1 | 141 |   |
| 2010/02/02 10:00 | 9.8      | . 24  | 1400          | 1.0                               |      | 1.0   |      |                  | 1.    |     |      |     |   |
| AA40011110.00    | 96       | 1.84  | 100           |                                   |      | 1.4   |      |                  |       | 1   | 14.  | 14  |   |
| 2640001011.00    | 14       |       | -             |                                   |      |       |      |                  |       |     |      |     |   |
| Dimonstration    | 8.8      | 11464 |               | 1.0                               |      |       |      |                  |       |     |      | 14. |   |