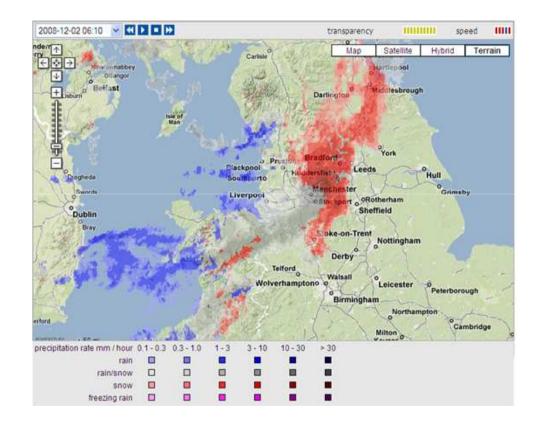

|
| Manila      | Shower | 31             |
| Miami       | Fair   | 24             |
| Milan       | Shower | 17             |
| Montreal    | Sun    | 10             |
| Moscow      | Rain   | 4              |
| Mumbai      | Sun    | 33             |
|             |        |                |



### 4. Weather Forecasting



- Data Sources
- Midas
- Satellite
- Precipitation Type Radar
- MOS
- Observations

### Data sources





WRF > THE WEATHER RESEARCH & FORECASTING MODEL



Koninklijk Nederlands Meteorologisch Instituut Ministerie van Verkeer en Waterstaat









### **MIDAS - ECMWF**



### **Automatic fronts**



### Global model output

### MeteoGroup



# **Global observations**

# MeteoGroup



# Satellite imagery

# MeteoGroup



# Precip type radar

# MeteoGroup





# **MM-MOS**

# MeteoGroup

- Model Output Statistics
- Site specific forecasts
- 100+ elements
- Climatology
- World-wide coverage
- Forecaster intervention



### **Observations**



| File Edit User View Document Tile Tools Favourites Syst                          | m Window Help                                |
|----------------------------------------------------------------------------------|----------------------------------------------|
| i.i 🖉 🗅 🖬 🖬 🖨 😽 🙀                                                                | 🖌 🛛 🕹 📾 📾 🔤 🕰 🔛 😂 😂 🖂 🗠 🔤 🎸 🖂 🚛 🕊            |
|                                                                                  |                                              |
|