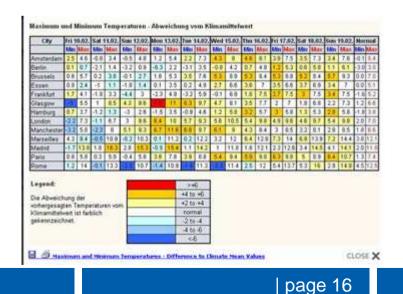

### **Network forecasting**

- Allows temperature variations to be mapped
- Tables can show forecasts for 'ghost runs'
- Potential for selective salting by route

| 19.1             |          |       | CONTRACTOR OF | A 10 COURT MOTOR AND AND ADDRESS. |      |       |      | A REAL PROPERTY. |       |     |      |     |   |
|------------------|----------|-------|---------------|-----------------------------------|------|-------|------|------------------|-------|-----|------|-----|---|
| -                | 1005.005 | -     | and of hermit | 1.4                               | 1    |       | 1.18 | 343              | l bai |     |      | 14  | 1 |
| 20100011118      |          |       |               |                                   |      |       | . 4  |                  |       |     |      |     |   |
| 2010/00/21318    |          | 11411 |               | 1.4                               |      |       |      |                  | 1.00  | 14  |      | 140 |   |
| 291000101000     |          | 127   |               |                                   |      |       |      |                  |       |     |      |     |   |
| 2010/001214 38   | 13       | 123   | 40            | 1.40                              |      |       |      | 100              | 1.8   |     |      |     |   |
| 201000101010     | 4.7      | 100   | 40            |                                   |      |       |      |                  |       |     |      |     |   |
| 201000101010     | 3.4      | 11    | 4             | 3.40                              | 1.0  |       |      | 10.1             | 1.8.  |     | 14.1 | 141 |   |
| 201203101110     | 28.      | 64    | -             |                                   |      |       |      |                  |       |     |      |     |   |
| 201030101030     | 18       | 44    |               | 3.0                               |      |       |      | 1.1              | 1.00  | 1.0 |      | 141 |   |
| 201000101030     | 1.8      | 3.9   |               | 1.4                               |      |       |      |                  |       |     |      |     |   |
| NH COOH & BOBD   | 14       | 2.84  | 49.000        | 1.0                               |      |       |      |                  | 1.04  | 14  |      | (4) |   |
| 25/10/00/9 21 M  |          | 38    |               | 1.14                              |      | 1.4   |      |                  |       |     |      | 14  | 1 |
| 204000103210     | 0.0      | 1.04  | 40            |                                   |      | 0.401 | 1.4  | 1.1              | 1.00  | 18  |      | (8) |   |
| 204000rf 3108    | 87       | 12    | 40.0          | 100                               |      | 1.4.1 |      |                  | 10    | 3   |      | (8) |   |
| 2640001030000    | 1.8      | 1.94  |               | 1.4                               | 1.1  | 1040  |      | 1.41             | 100   | 14  |      | (4) |   |
| 264000101010     | 17       | 48    |               | 4                                 |      | 1.401 |      |                  | 1     | 14  |      | (8) |   |
| 26100010103      | 24       | 44    | -             | 1.4                               |      |       |      |                  | 1.00  | 14  |      | 140 |   |
| 2910001010.00    | 39       | 47    | 1.000         |                                   |      |       |      |                  |       |     |      | 14  |   |
| Juiconstants     | 14       |       | 1.000         |                                   |      |       |      |                  |       | 1   |      | 14  |   |
| 201000101010     | 24       |       | 1.000         |                                   |      | 1.4.1 |      | - M.             | 1.8   |     |      |     |   |
| 2640001108-00    | 34       | 1.64  | 1.44          |                                   | 1.00 | 1.8.1 | 1.4  |                  | 180   |     | 14.3 | 140 |   |
| 20102018-07-08   | 40       | 47    | 1400          |                                   |      | 1.0   |      | 1.               | 18.   |     |      |     |   |
| Meaning .        | 44       | 1.64  | 1 Aug         | 1.4                               | 1.00 |       |      | 1.0              | 1.00  | 1.  | 14.1 | 141 |   |
| 2010/02/02 10:00 | 9.8      | . 24  | 1400          | 1.0                               |      | 1.0   |      |                  | 1.    |     |      |     |   |
| AA40011110.00    | 96       | 1.84  | 100           |                                   |      | 1.4   |      |                  |       | 1   | 14.  | 14  |   |
| 2640001011.00    | 14       |       | -             |                                   |      |       |      |                  |       |     |      |     |   |
| Dimonstration    | 8.8      | 11464 |               | 1.0                               |      |       |      |                  |       |     |      | 14. |   |