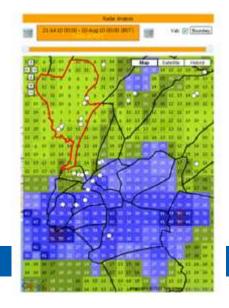

### **Network forecasting**

- Allows temperature variations to be mapped
- Tables can show forecasts for 'ghost runs'
- Potential for selective salting by route

| 19.1             |          |       | CONTRACTOR OF | A 10 COURT MOTOR AND AND ADDRESS. |      |       |      | A REAL PROPERTY. |       |     |      |     |   |
|------------------|----------|-------|---------------|-----------------------------------|------|-------|------|------------------|-------|-----|------|-----|---|
| -                | 1005.005 | -     | and of hermit | 1.4                               | 1    |       | 1.18 | 343              | l bai |     |      | 14  | 1 |
| 20100011118      |          |       |               |                                   |      |       | . 4  |                  |       |     |      |     |   |
| 2010/00/21318    |          | 11411 |               | 1.4                               |      |       |      |                  | 1.00  | 14  |      | 140 |   |
| 291000101000     |          | 127   |               |                                   |      |       |      |                  |       |     |      |     |   |
| 2010/001214 38   | 13       | 123   | 40            | 1.40                              |      |       |      | 100              | 1.8   |     |      |     |   |
| 201000101010     | 4.7      | 100   | 40            |                                   |      |       |      |                  |       |     |      |     |   |
| 201000101010     | 3.4      | 11    | 4             | 3.40                              | 1.0  |       |      | 10.1             | 1.8.  |     | 14.1 | 141 |   |
| 201203101110     | 28.      | 64    | -             |                                   |      |       |      |                  |       |     |      |     |   |
| 201030101030     | 18       | 44    |               | 3.0                               |      |       |      | 1.1              | 1.00  | 1.0 |      | 141 |   |
| 201000101030     | 1.8      | 3.9   |               | 1.4                               |      |       |      |                  |       |     |      |     |   |
| NH COOH & BOBD   | 14       | 2.84  | 49.000        | 1.0                               |      |       |      |                  | 1.04  | 14  |      | (4) |   |
| 25/10/00/9 21 M  |          | 38    |               | 1.14                              |      | 1.4   |      |                  |       |     |      | 14  | 1 |
| 204000103210     | 0.0      | 1.04  | 40            |                                   |      | 0.401 | 1.4  | 1.1              | 1.00  | 18  |      | (8) |   |
| 204000rf 3108    | 87       | 12    | 40.0          | 100                               |      | 1.4.1 |      |                  | 10    | 3   |      | (8) |   |
| 2640001030000    | 1.8      | 1.94  |               | 1.4                               | 1.1  | 1040  |      | 1.41             | 100   | 14  |      | (4) |   |
| 264000101010     | 17       | 48    |               | 4                                 |      | 1.401 |      |                  | 1     | 14  |      | (8) |   |
| 26100010103      | 24       | 44    | -             | 1.4                               |      |       |      |                  | 1.00  | 14  |      | 140 |   |
| 2910001010.00    | 39       | 47    | 1.000         |                                   |      |       |      |                  |       |     |      | 14  |   |
| Juiconstants     | 14       |       | 1.000         |                                   |      |       |      |                  |       | 1   |      | 14  |   |
| 201000101010     | 24       |       | 1.000         |                                   |      | 1.4.1 |      | - M.             | 1.8   |     |      |     |   |
| 2640001108-00    | 34       | 1.64  | 1.44          |                                   | 1.00 | 1.8.1 | 1.4  |                  | 180   |     | 14.3 | 140 |   |
| 20102018-07-08   | 40       | 47    | 1400          |                                   |      | 1.0   |      | 1.               | 18.   |     |      |     |   |
| Meaning .        | 44       | 1.64  | 1 Aug         | 1.4                               | 1.00 |       |      | 1.0              | 1.00  | 1.  | 14.1 | 141 |   |
| 2010/02/02 10:00 | 9.8      | . 24  | 1400          | 1.0                               |      | 1.0   |      |                  | 1.    |     |      |     |   |
| AA40011110.00    | 96       | 1.84  | 100           |                                   |      | 1.4   |      |                  |       | 1   | 14.  | 14  |   |
| 2640001011.00    | 14       |       | -             |                                   |      |       |      |                  |       |     |      |     |   |
| Dimonstration    | 8.8      | 11464 |               | 1.0                               |      |       |      |                  |       |     |      | 14. |   |