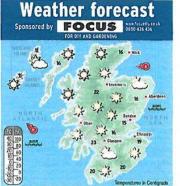

### Today's summary: Mostly dry, warm and sunny

Glasgow/Argyli: Mainly dry and sunry athough there is the small chance of the odd shower later. Warm. Hich 23C (73F). Caithness/North West: Dry with long periods of spring surshine. Gentle odd shover later. Warm, High 23C (73F). Edinburgh: Sunny with just a little cloud during the moming. Moderate north-easterly winds. Warm. High 19C (66F). Fife/Dundee: Dry and fine with lengthy spells of sunshine. Genite easterly winds. Warm inland. High 15C (59F). Southeasterly winds. High 16C (61F). Falldrik/Stirling: Dry and fine with some lengthy speks of warm sunshine. Genide southeasterly winds. High 16C (61F). Central Highlands: Mainly dry and fine with plendy to hight sunshine. Genide southerly winds. Warm. High 22C (72F). The Borders: A dy day with clear siss and plany of bris's nushine. Genet subsear of plany of bris's nushine. Genet subsear of plany of bris's nushine. Genet subsear of plany of worm, splany auchine. Genet may build enough to give the odd suburer is possible. High 24C (SRF). ShellandChrimey: Early log, then dry with plany of data bit some suino. Mix duid and with bit some suino. Mix duid and bit some suino. Mix duid nuclei. High 10C (SRF). The Borders: A dry day with clear skies Moray Firth/Aberdeen: Dry with blue

bright weather. Cloudier at times in the west with the risk of some thundery showers.

### SIX-DAY FORECAST Temperatures in Centgrade