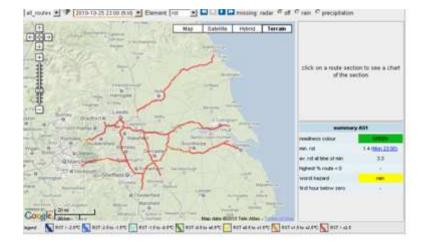

### **Network forecasting**

- Allows temperature variations to be mapped
- Tables can show forecasts for 'ghost runs'
- Potential for selective salting by route

| 19.1             |          |       | CONTRACTOR OF | A 10 COURT MOTOR AND AND ADDRESS. |      |       |      | A REAL PROPERTY. |       |     |      |     |   |
|------------------|----------|-------|---------------|-----------------------------------|------|-------|------|------------------|-------|-----|------|-----|---|
| -                | 1005.005 | -     | and of hermit | 1.4                               | 1    |       | 1.18 | 343              | l bai |     |      | 14  | 1 |
| 20100011118      |          |       |               |                                   |      |       | . 4  |                  |       |     |      |     |   |
| 2010/00/21318    |          | 11411 |               | 1.4                               |      |       |      |                  | 1.00  | 14  |      | 140 |   |
| 291000101000     |          | 127   |               |                                   |      |       |      |                  |       |     |      |     |   |
| 2010/001214 38   | 13       | 123   | 40            | 1.40                              |      |       |      | 100              | 1.8   |     |      |     |   |
| 201000101010     | 4.7      | 100   | 40            |                                   |      |       |      |                  |       |     |      |     |   |
| 201000101010     | 3.4      | 11    | 4             | 3.40                              | 1.0  |       |      | 10.1             | 1.8.  |     | 14.1 | 141 |   |
| 201203101110     | 28.      | 64    | -             |                                   |      |       |      |                  |       |     |      |     |   |
| 201030101030     | 18       | 44    |               | 3.0                               |      |       |      | 1.1              | 1.00  | 1.0 |      | 141 |   |
| 201000101030     | 1.8      | 3.9   |               | 1.4                               |      |       |      |                  |       |     |      |     |   |
| NH COOH & BOBD   | 14       | 2.84  | 49.000        | 1.0                               |      |       |      |                  | 1.04  | 14  |      | (4) |   |
| 25/10/00/9 21 M  |          | 38    |               | 1.14                              |      | 1.4   |      |                  |       |     |      | 14  | 1 |
| 204000103210     | 0.0      | 1.04  | 40            |                                   |      | 0.401 | 1.4  | 1.1              | 1.00  | 18  |      | (8) |   |
| 204000rf 3108    | 87       | 12    | 40.0          | 100                               |      | 1.4.1 |      |                  | 10    | 3   |      | (8) |   |
| 2640001030000    | 1.8      | 1.94  |               | 1.4                               | 1.1  | 1040  |      | 1.41             | 100   | 14  |      | (4) |   |
| 264000101010     | 17       | 48    |               | 4                                 |      | 1.401 |      |                  | 1     | 14  |      | (8) |   |
| 26100010103      | 24       | 44    | -             | 1.4                               |      |       |      |                  | 1.00  | 14  |      | 140 |   |
| 2910001010.00    | 39       | 47    | 1.000         |                                   |      |       |      |                  |       |     |      | 14  |   |
| Juiconstants     | 14       |       | 1.000         |                                   |      |       |      |                  |       | 1   |      | 14  |   |
| 201000101010     | 24       |       | 1.000         |                                   |      | 1.4.1 |      | - M.             | 1.8   |     |      |     |   |
| 2640001108-00    | 34       | 1.64  | 1.44          |                                   | 1.00 | 1.8.1 | 1.4  |                  | 180   |     | 14.3 | 140 |   |
| 20102018-07-08   | 40       | 47    | 1400          |                                   |      | 1.0   |      | 1.               | 18.   |     |      |     |   |
| Meaning .        | 44       | 1.64  | 1 Aug         | 1.4                               | 1.00 |       |      | 1.0              | 1.00  | 1.  | 14.1 | 141 |   |
| 2010/02/02 10:00 | 9.8      | . 24  | 1400          | 1.0                               |      | 1.0   |      |                  | 1.    |     |      |     |   |
| AA40011110.00    | 96       | 1.84  | 100           |                                   |      | 1.4   |      |                  |       | 1   | 14.  | 14  |   |
| 2640001011.00    | 14       |       | -             |                                   |      |       |      |                  |       |     |      |     |   |
| Dimonstration    | 8.8      | 11464 |               | 1.0                               |      |       |      |                  |       |     |      | 14. |   |

### RailCast

### **Network Rail**

- Full forecast service
  - General weather
  - Hazards
  - Conductor rail icing
- Observations
- Autumn adhesion forecast