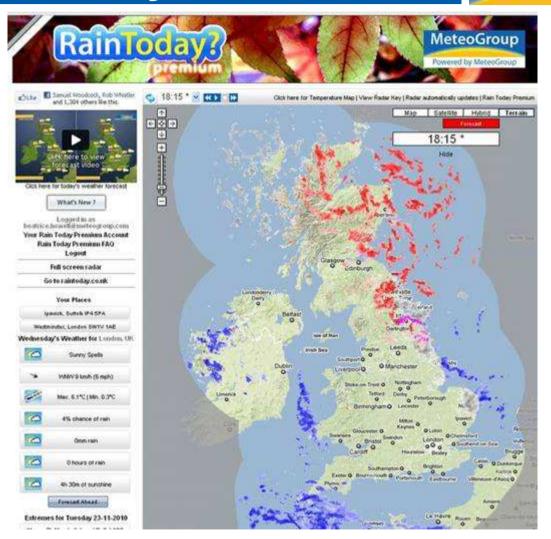

|       | 1   | 14.  | 14  |   |
| 2640001011.00    | 14       |       | -             |                                   |      |       |      |                  |       |     |      |     |   |
| Dimonstration    | 8.8      | 11464 |               | 1.0                               |      |       |      |                  |       |     |      | 14. |   |

### RailCast





### **Network Rail**

- Full forecast service
  - General weather
  - Hazards
  - Conductor rail icing
- Observations
- Autumn adhesion forecast





## Energy

### Energy

- Trading
- Power production
  - Gas/coal
  - Nuclear
  - Wind
  - -Wave





### **3. Weather Products**

- Raintoday
- Weather Pro
- Meteoearth
- Weather Video
- Vodcast
- Web Graphics
- Page Ready

### RainToday.co.uk

### MeteoGroup



### WeatherPro



page 19





### **MeteoEarth**

















### Weather Video





### Vodcast







### **Web Graphics**













### **Page Ready**

- In-house design
- Ready to print
- Customised panels
- 365 days a year
- Over 100 titles









### Today's summary: Mostly dry, warm and sunny

Glasgow/Argyli: Mainly dry and sunry athough there is the small chance of the odd shower later. Warm. Hich 23C (73F). Caithness/North West: Dry with long periods of spring surshine. Gentle odd shover later. Warm, High 23C (73F). Edinburgh: Sunny with just a little cloud during the moming. Moderate north-easterly winds. Warm. High 19C (66F). Fife/Dundee: Dry and fine with lengthy spells of sunshine. Genite easterly winds. Warm inland. High 15C (59F). Southeasterly winds. High 16C (6