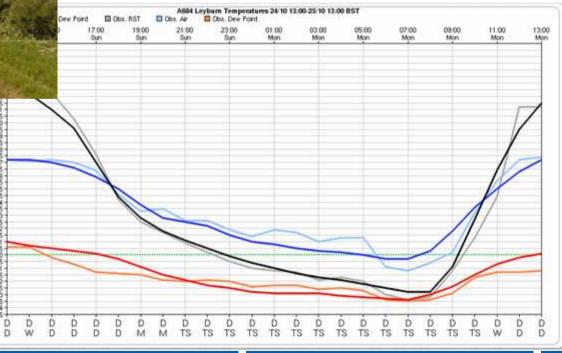

### **Network forecasting**

- Allows temperature variations to be mapped
- Tables can show forecasts for 'ghost runs'
- Potential for selective salting by route

| 19.1             |          |       | CONTRACTOR OF | A 10 COURT MOTOR AND AND ADDRESS. |      |       |      | A REAL PROPERTY. |       |     |      |     |   |
|------------------|----------|-------|---------------|-----------------------------------|------|-------|------|------------------|-------|-----|------|-----|---|
| -                | 1005.005 | -     | and of hermit | 1.4                               | 1    |       | 1.18 | 343              | l bai |     |      | 14  | 1 |
| 20100011118      |          |       |               |                                   |      |       | . 4  |                  |       |     |      |     |   |
| 2010/00/21318    |          | 11411 |               | 1.4                               |      |       |      |                  | 1.00  | 14  |      | 140 |   |
| 291000101000     |          | 127   |               |                                   |      |       |      |                  |       |     |      |     |   |
| 2010/001214 38   | 13       | 123   | 40            | 1.40                              |      |       |      | 100              | 1.8   |     |      |     |   |
| 201000101010     | 4.7      | 100   | 40            |                                   |      |       |      |                  |       |     |      |     |   |
| 201000101010     | 3.4      | 11    | 4             | 3.40                              | 1.0  |       |      | 10.1             | 1.8.  |     | 14.1 | 141 |   |
| 201203101110     | 28.      | 64    | -             |                                   |      |       |      |                  |       |     |      |     |   |
| 201030101030     | 18       | 44    |               | 3.0                               |      |       |      | 1.1              | 1.00  | 1.0 |      | 141 |   |
| 201000101030     | 1.8      | 3.9   |               | 1.4                               |      |       |      |                  |       |     |      |     |   |
| NH COOH & BOBD   | 14       | 2.84  | 49.000        | 1.0                               |      |       |      |                  | 1.04  | 14  |      | (4) |   |
| 25/10/00/9 21 M  |          | 38    |               | 1.14                              |      | 1.4   |      |                  |       |     |      | 14  | 1 |
| 204000103210     | 0.0      | 1.04  | 40            |                                   |      | 0.401 | 1.4  | 1.1              | 1.00  | 18  |      | (8) |   |
| 204000rf 3108    | 87       | 12    | 40.0          | 100                               |      | 1.4.1 |      |                  | 10    | 3   |      | (8) |   |
| 2640001030000    | 1.8      | 1.94  |               | 1.4                               | 1.1  | 1040  |      | 1.41             | 100   | 14  |      | (4) |   |
| 264000101010     | 17       | 48    |               | 4                                 |      | 1.401 |      |                  | 1     | 14  |      | (8) |   |
| 26100010103      | 24       | 44    | -             | 1.4                               |      |       |      |                  | 1.00  | 14  |      | 140 |   |
| 2910001010.00    | 39       | 47    | 1.000         |                                   |      |       |      |                  |       |     |      | 14  |   |
| Juiconstants     | 14       |       | 1.000         |                                   |      |       |      |                  |       | 1   |      | 14  |   |
| 201000101010     | 24       |       | 1.000         |                                   |      | 1.4.1 |      | - M.             | 1.8   |     |      |     |   |
| 2640001108-00    | 34       | 1.64  | 1.44          |                                   | 1.00 | 1.8.1 | 1.4  |                  | 180   |     | 14.3 | 140 |   |
| 20102018-07-08   | 40       | 47    | 1400          |                                   |      | 1.0   |      | 1.               | 18.   |     |      |     |   |
| Meaning .        | 44       | 1.64  | 1 Aug         | 1.4                               | 1.00 |       |      | 1.0              | 1.00  | 1.  | 14.1 | 141 |   |
| 2010/02/02 10:00 | 9.8      | . 24  | 1400          | 1.0                               |      | 1.0   |      |                  | 1.    |     |      |     |   |
| AA40011110.00    | 96       | 1.84  | 100           |                                   |      | 1.4   |      |                  |       | 1   | 14.  | 14  |   |
| 2640001011.00    | 14       |       | -             |                                   |      |       |      |                  |       |     |      |     |   |
| Dimonstration    | 8.8      | 11464 |               | 1.0                               |      |       |      |                  |       |     |      | 14. |   |