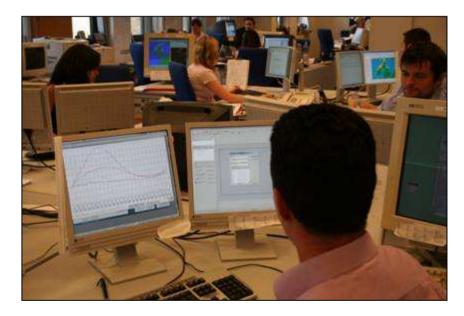

### 5. My day to day tasks

- Media
  - Interpreting models and ensuring a concise weather story
  - Forecasting!
  - Writing weather stories
  - Dealing with media calls
  - Dealing with clients
- Interpreting Charts
  - Winter Charts
  - Summer Charts
  - Recent Example

# Media Calls