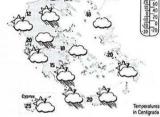

### Today's forecast: Eactorn Maditarranoan

| Lustern me                                                                                                                                                                                                           | unterromean                                                                                                                                                                                                                                                                        |
|----------------------------------------------------------------------------------------------------------------------------------------------------------------------------------------------------------------------|------------------------------------------------------------------------------------------------------------------------------------------------------------------------------------------------------------------------------------------------------------------------------------|
| slands: Sunny spells, but also<br>if showers for most places,<br>ay be heavy with flunder<br>e alternoon. High 20C (58F).<br>Resorts: There will be a<br>al of doud at times and with<br>altered showers around too. | However, it will become generally driv<br>and brighter in western areas towards<br>evening. High 20C (68F).<br>Cyprus: II will be dry and bright for a<br>time, bui increasing amounts of cloud<br>will bring the risk of one or two shows<br>during the alternoon. High 25C (77F) |
|                                                                                                                                                                                                                      |                                                                                                                                                                                                                                                                                    |

### And back in Britain today

Greek Is the risk of These ma

during the Turkish good dea some sca

| angthy spells of sunshine. Gentle easterly   | odd shower is possible later. Moderate         |
|----------------------------------------------|------------------------------------------------|
| wnds. Pleasantly warm, High 24C (75F).       | easterly winds. High 23C (73F).                |
| Kidllands: A dry and fine day with plenty of | Scotland: Any low cloud or mist dispersing     |
| spring sunshine. Moderate southeasterly      | to leave it mostly dry with warm sunny spells. |
| vinds. Warm. High 23C (73F).                 | High 23C (73F).                                |
| Wales: Warm sunny spells, though one or      | Ireland: Mainly fine with just the odd showe   |
| wo showers are possible later, mainly over   | in the west later on. Gentle easterly winds.   |
| he hills. High 22C (72F).                    | High 21C (70F).                                |