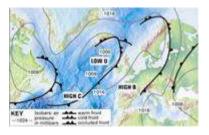

#### **High Pressure Situation**

#### High pressure situation 27<sup>th</sup> January 2011. North-easterly winds.