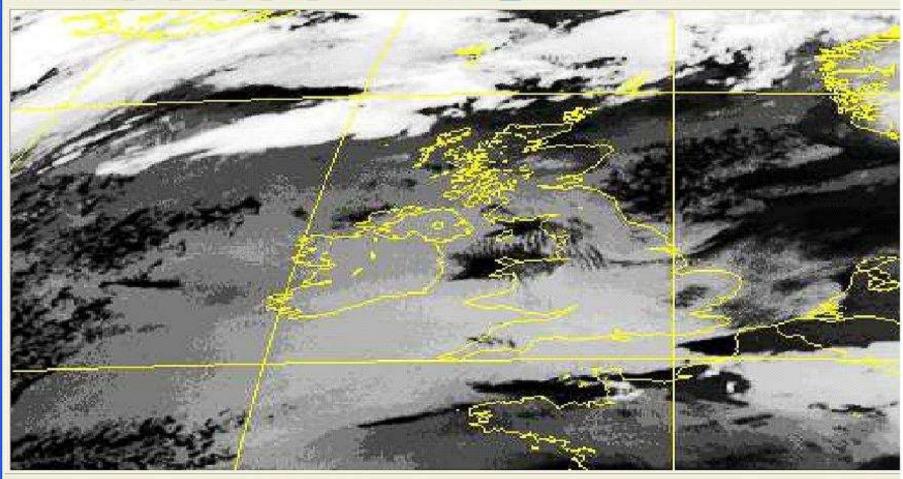

# Satellite imagery

### MeteoGroup

🚏 RadSat 3.1.0 (Build: 17) - [Infrared - 120 - UK - 27-01-2011 20:15]

File Search View Update Animation Window Help

1 2 M 🗱 🖌 🐇 🐇 🐇 🔏 🦻 🖓 🖓 🔍 🕐 🖬 🖬 🖬 🖼 🖶 🖿