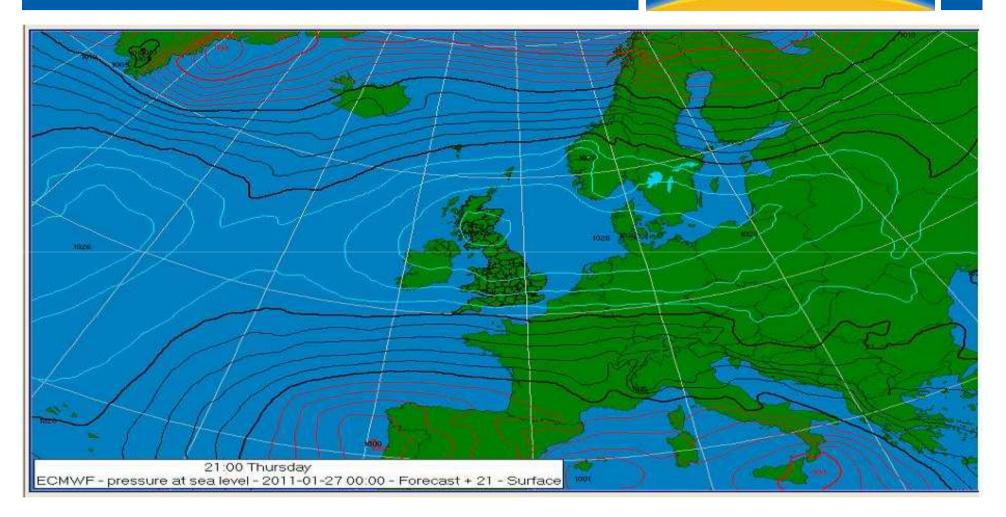

#### **High Pressure Situation**

#### High pressure situation 27<sup>th</sup> January 2011. North-easterly winds.