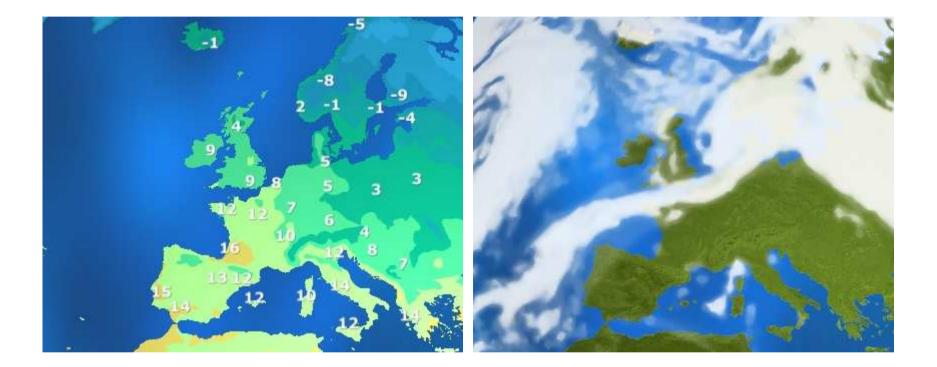

# Winter Charts

01DEC2010 00Z

850 hPa Temperatur (Grad C)

3226422086420 1111086420 -2 -6 -8 -10 -12 -14 -18 -20 -22 -24 -26 -30 -32 -34 -36

Daten: Reanalysis des NCEP (C) Wetterzentrale www.wetterzentrale.de

Daten: Reanalysis des NCEP (C) Wetterzentrale www.wetterzentrale.de

# Summer Charts

23AUG2010 00Z

850 hPa Temperatur (Grad C)

Daten: Reanalysis des NCEP (C) Wetterzentrale www.wetterzentrale.de

Daten: Reanalysis des NCEP (C) Wetterzentrale www.wetterzentrale.de

O