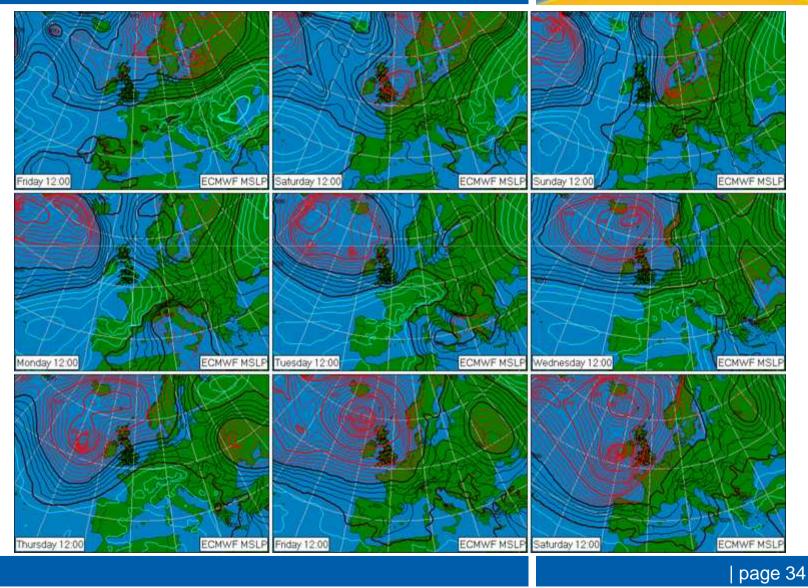

# Recent Example

#### **High Pressure Situation**

#### High pressure situation 27<sup>th</sup> January 2011. North-easterly winds.