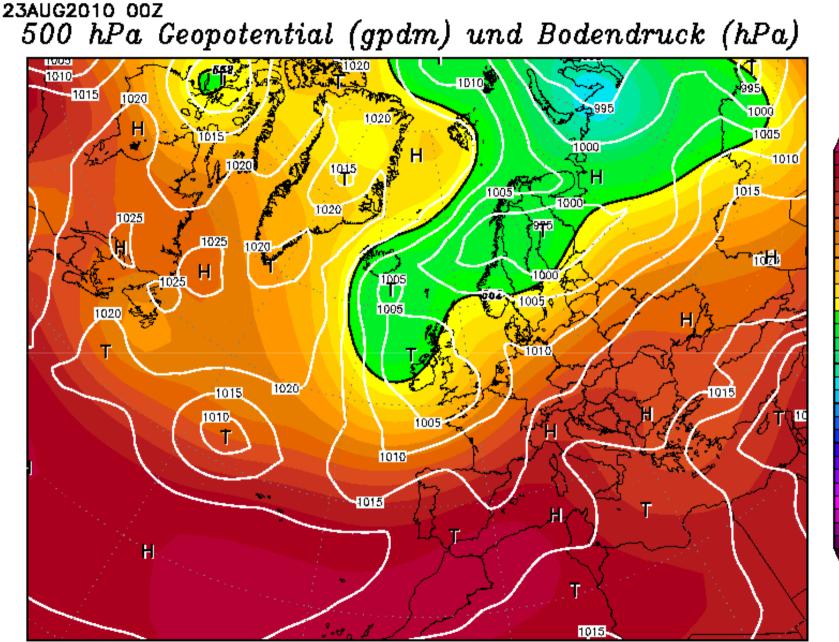

# Summer Charts

23AUG2010 00Z

850 hPa Temperatur (Grad C)

Daten: Reanalysis des NCEP (C) Wetterzentrale www.wetterzentrale.de

Daten: Reanalysis des NCEP (C) Wetterzentrale www.wetterzentrale.de

O