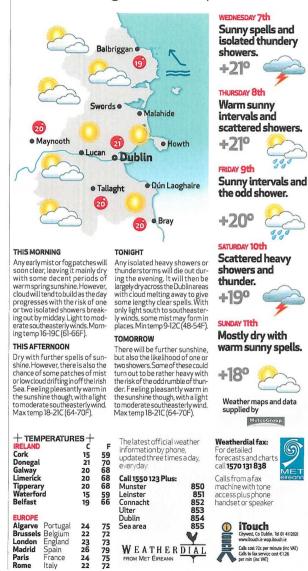

### Today's summary: Mostly dry, warm and sunny

Glasgow/Argyli: Mainly dry and sunry athough there is the small chance of the odd shower later. Warm. Hich 23C (73F). Caithness/North West: Dry with long periods of spring surshine. Gentle odd shover later. Warm, High 23C (73F). Edinburgh: Sunny with just a little cloud during the moming. Moderate north-easterly winds. Warm. High 19C (66F). Fife/Dundee: Dry and fine with lengthy spells of sunshine. Genite easterly winds. Warm inland. High 15C (59F). Southeasterly winds. High 16C (61F). Falldrik/Stirling: Dry and fine with some lengthy speks of warm sunshine. Genide southeasterly winds. High 16C (61F). Central Highlands: Mainly dry and fine with plendy to hight sunshine. Genide southerly winds. Warm. High 22C (72F). The Borders: A dy day with clear siss and plany of bris's nushine. Genet subsear of plany of bris's nushine. Genet subsear of plany of bris's nushine. Genet subsear of plany of worm, splany auchine. Genet may build enough to give the odd suburer is possible. High 24C (SRF). ShellandChrimey: Early log, then dry with plany of data bit some suino. Mix duid and with bit some suino. Mix duid and bit some suino. Mix duid nuclei. High 10C (SRF). The Borders: A dry day with clear skies Moray Firth/Aberdeen: Dry with blue

bright weather. Cloudier at times in the west with the risk of some thundery showers.

### SIX-DAY FORECAST Temperatures in Centgrade

### THU Fill State State Number Number The state GUISSER 20 27 27 20 27 20 27 20 27 20 27 20 27 20 27 20 27 20 27 20 27 20 27 20 27 20 27 20 27 20 27 20 27 20 27 20 27 20 27 20 27 20 27 20 27 20 27 20 27 20 27 20 27 20 27 20 27 20 20 20 20 20 20 20 20 20 20 20 20 20 20 20 20 20 20 20 20 20 20 20 20 20 20 20 20 20 20 20 20 20 20 The way the Britain yesterday Moon, sun and tides Street. The Way were approximately and the second Europe forecast